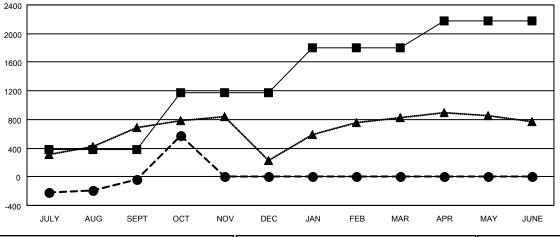

| 7 | Members               |                           |                         |                                              |  |  |  |  |
|---|-----------------------|---------------------------|-------------------------|----------------------------------------------|--|--|--|--|
| ╽ | RESULTS FOR 2019-2020 |                           |                         |                                              |  |  |  |  |
|   | QUARTER               | MEMBER GROWTH NET<br>GOAL | MEMBER GROWTH<br>ACTUAL | DROPPED MEMBERS ACTUAL (including transfers) |  |  |  |  |
|   | JULY/AUG/SEPT         | 375                       | 417                     | 436                                          |  |  |  |  |
| l | OCT/NOV/DEC           | 795                       | 694                     | 48                                           |  |  |  |  |
| ı | JAN/FEB/MAR           | 625                       | 0                       | 0                                            |  |  |  |  |
| l | APR/MAY/JUNE          | 385                       | 0                       | 0                                            |  |  |  |  |

## GOALS AND ACTUAL MEMBERS CUMULATIVE

| -■- MEMBER GROWTH NET GOAL        |
|-----------------------------------|
| - ● - MEMBER GROWTH ACTUAL        |
| - ▲ - LAST YEAR MEMBERSHIP ACTUAL |
|                                   |
|                                   |
|                                   |