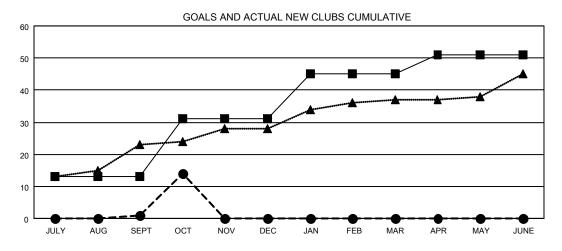

## GMT MONTHLY MEMBERSHIP PROGRESS REPORT

Multiple District 404

Results as of: 10/31/2019

**LOCATION: NIGERIA** 

GMT CA 8

| Clubs                        |                         |    |               |  |  |  |  |  |
|------------------------------|-------------------------|----|---------------|--|--|--|--|--|
| RESULTS FOR 2019-2020        |                         |    |               |  |  |  |  |  |
| QUARTER                      | NEW CLUB GOAL NEW CLUB: |    | DROPPED CLUBS |  |  |  |  |  |
|                              |                         |    |               |  |  |  |  |  |
| HH WALIO OFFIT               | 13                      | 1  | 4             |  |  |  |  |  |
| JULY/AUG/SEPT<br>OCT/NOV/DEC | 18                      | 13 | 0             |  |  |  |  |  |
| JAN/FEB/MAR                  | 14                      | 0  | 0             |  |  |  |  |  |
| APR/MAY/JUNE                 | 6                       | 0  | 0             |  |  |  |  |  |